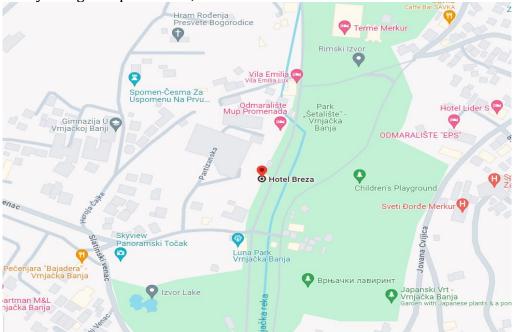

## THIRD ANNOUNCEMENT

**CONFERENCE: XXII Geometrical Seminar** 

May 26 - 31, 2024, Vrnjačka Banja, Serbia

https://tesla.pmf.ni.ac.rs/people/geometrijskiseminarxxii/

**Accomodation.** Accommodation and all activities will take place at the hotel "Breza", Vrnjačka Banja. Hotel Breza is located in the narrow center of Vrnjačka Banja, surrounded by flower alley and green park areas, close to the well-known mineral resources.