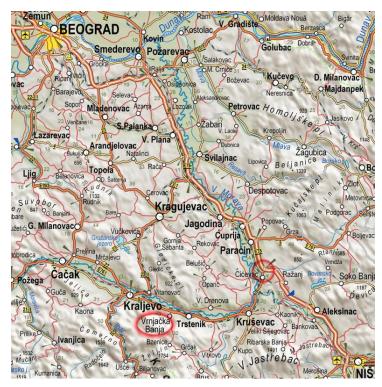

If you wish to book different type of accommodation, please check Airbnb, Booking or Tourist Organization of Vrnjačka Banja for more options.

**Travel.** Vrnjačka Banja is 230km south-west of Belgrade, they are connected with good traffic routes - E5 highway Belgrade-Kruševac and the regional road Kruševac-Vrnjačka

The bus ride from Niš to Vrnjačka Banja takes around two hours.

If, for some reason, you are not able to use the special bus, there are many buses going from Niš to Vrnjačka Banja every day. For a timetable, please visit the sites <a href="http://www.nis-ekspres.rs/">http://www.polazak.rs/sr/red-voznje/Nis-RS/Vrnjacka-Banja-RS/</a>